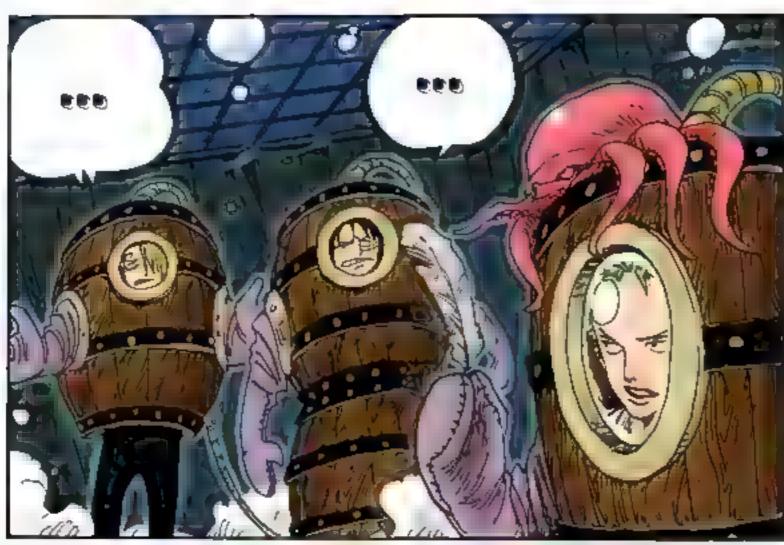

## Chapter 221: MONSTERS

UHN!!

## M-M-M-MONSTERS!!

Q: Hello, I have a question for you, Oda Sensei. Which character in One Piece do you most resemble? (I'm thinking you're probably very "Usoppish.")

A: Let's see... There's the Brains, the calm demeanor, the clothes...
Yes, I guess I'm a lot like "Red-haired" Shanks! Yeah! I can hear
everyone shouting in agreement. Ha ha ha... Huh? Ow!
Don't throw things at me! That hurts!